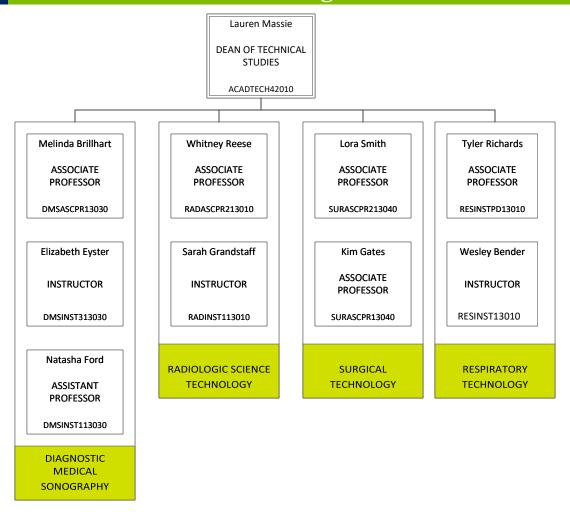

Newark • Coshocton • Knox • Pataskala

# ORGANIZATIONAL GUIDE

Updated March 29, 2024 Page 1 of 34

### CENTRAL OHIO TECHNICAL COLLEGE