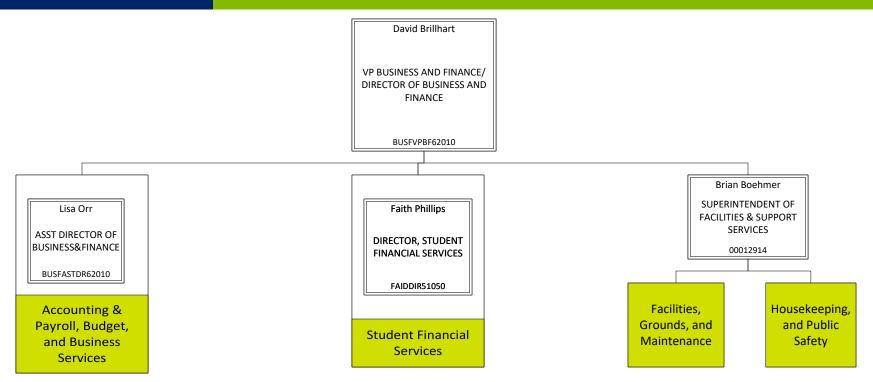

Newark • Coshocton • Knox • Pataskala

# ORGANIZATIONAL GUIDE

Updated March 29, 2024 Page 1 of 34

### CENTRAL OHIO TECHNICAL COLLEGE