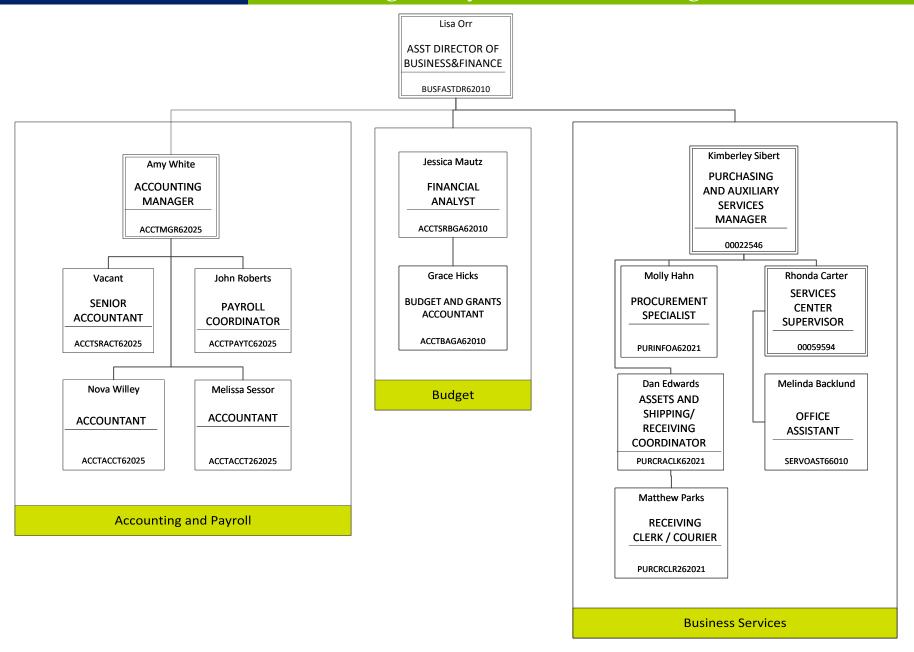

Newark • Coshocton • Knox • Pataskala

# ORGANIZATIONAL GUIDE

Updated March 29, 2024 Page 1 of 34

### CENTRAL OHIO TECHNICAL COLLEGE