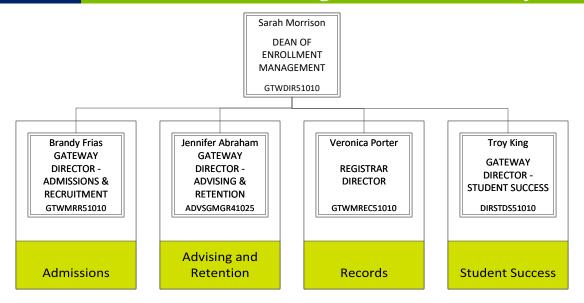

VP BUSINESS AND FINANCE/ DIRECTOR OF BUSINESS AND FINANCE

BUSFVPBF62010

Updated March 29, 2024 Page 4 of 34

### President's Direct Reports



Updated March 29, 2024 Page 5 of 34

## Academic Affairs



Updated March 29, 2024 Page 6 of 34

### Arts and Sciences



Updated March 29, 2024 Page 7 of 34

## **Technical Studies**



Updated March 29, 2024 Page 8 of 34

### Business, Engineering, and Computer Technologies



Updated March 29, 2024 Page 9 of 34

# Allied Health Technologies



Updated March 29, 2024 Page 10 of 34

### Nursing Technologies



Updated March 29, 2024 Page 11 of 34

# Institute for Public Safety



Updated March 29, 2024 Page 12 of 34



Updated March 29, 2024 Page 13 of 34

### Student Life



Updated March 29, 2024 Page 14 of 34

# Enrollment Management/Gateway



Updated March 29, 2024 Page 15 of 34

# Enrollment Management/Gateway: Admissions



Updated March 29, 2024 Page 16 of 34

# Enrollment Management/Gateway: Advising



\*Kathleen McNeil reports to James Jarc, Dean of Arts and Science, in compliance with policy 2.1.15.

Updated March 29, 2024 Page 17 of 34

# Enrollment Management/Gateway: Records



Updated March 29, 2024 Page 18 of 34

# John L. and Christine Warner Library



Updated March 29, 2024 Page 19 of 34

### Institutional Research & Effectiveness, and Human Resources



Updated March 29, 2024 Page 20 of 34

### Business and Finance



Updated March 29, 2024 Page 21 of 34

# Accounting & Payroll, Bursar, Budget, Business Services



Updated March 29, 2024 Page 22 of 34

### Student Financial Services



Updated March 29, 2024 P