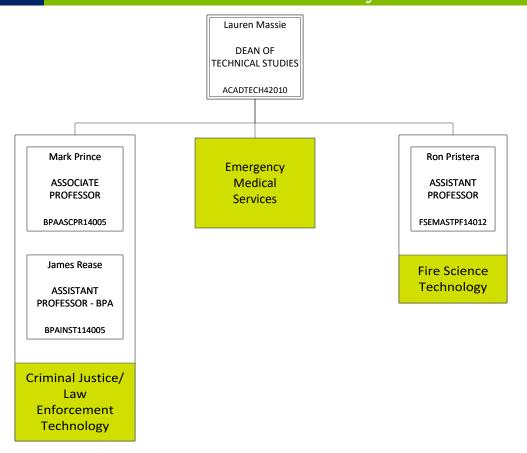

Newark • Coshocton • Knox • Pataskala

# ORGANIZATIONAL GUIDE

Updated March 29, 2024 Page 1 of 34

### CENTRAL OHIO TECHNICAL COLLEGE